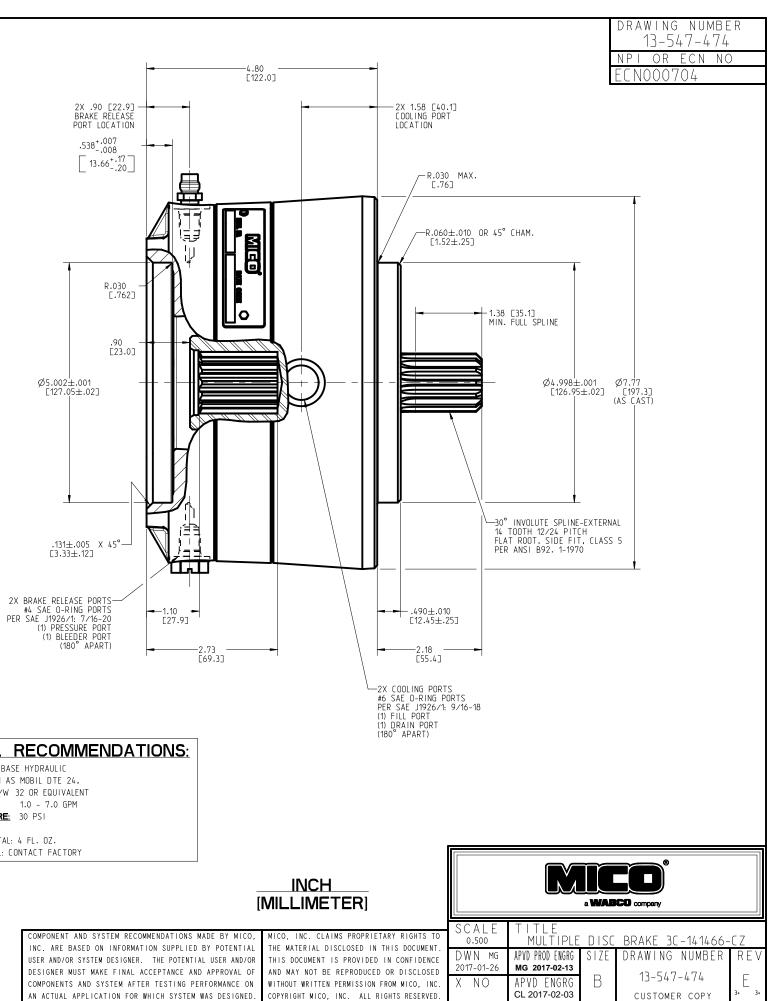

## NOTES:

- NOTES:
  1. FOR USE WITH MINERAL BASE HYDRAULIC OIL ONLY.
  2. DIMENSIONS WITHOUT TOLERANCE MAY VARY BETWEEN UNITS AND ARE FOR REFERENCES PURPOSES ONLY. MILLIMETER VALUES MAY NOT BE AN EXACT CONVERSION OF INCH VALUES.
  3. LINING REPAIR KIT P/N 12-501-014
  4. BEARING REPAIR KIT P/N 12-501-006
  5. O-RING REPAIR KIT P/N 12-501-002
  6. SPRING REPAIR KIT P/N 12-501-008
  7. RECOMMEND USING GRADE 8 BOLTS AND APROPRIATE WASHERS FOR INSTALLATION. TO PREVENT BINDING, RUN THE BOLTS IN ALTERNATELY UNTIL SNUG. TORQUE GRADE 8 BOLTS TO 80-90 LBFT. USE SUITABLE LOCTITE ON THE BOLT THREADS.
  8. WHEN BRAKE IS MOUNTED TO A MOTOR, ALL AVAILABLE MOUNTING HOLES MUST BE USED.

| SPECIFICATIONS:                |                                                                                                                               |  |  |
|--------------------------------|-------------------------------------------------------------------------------------------------------------------------------|--|--|
| TYPE:                          | WET MULTIPLE DISC BRAKE, SPRING APPLY, HYDRAULIC RELEASE                                                                      |  |  |
| TORQUE RATING:                 | 4.400 LBIN STATIC (BREAKAWAY) TO 0 PSI BACK PRESSURE.<br>ACTUAL TORQUE MAY VARY BY UP TO 10% DUE TO MANUFACTURING TOLERANCES. |  |  |
| RELEASE PRESSURE:              | 130 PSI INITIAL, 180 PSI FULL                                                                                                 |  |  |
| MAXIMUM OPERATING:<br>PRESSURE | 3.000 PSI                                                                                                                     |  |  |
| MAXIMUM SPEED:                 | 3,900 RPM                                                                                                                     |  |  |
| LINING MATERIAL:               | SINTERED BRONZE                                                                                                               |  |  |
| APPROXIMATE WEIGHT:            | 40 LB.                                                                                                                        |  |  |

## COOLING OIL RECOMMENDATIONS: MINERAL BASE HYDRAULIC OIL TYPE: OIL SUCH AS MOBIL DTE 24, CITGO A/W 32 OR EQUIVALENT FLOW THRU CAPACITY: 1.0 - 7.0 GPM MAXIMUM CASE PRESSURE: 30 PSI SUMP OIL VOLUME: HORIZONTAL: 4 FL. OZ. VERTICAL: CONTACT FACTORY