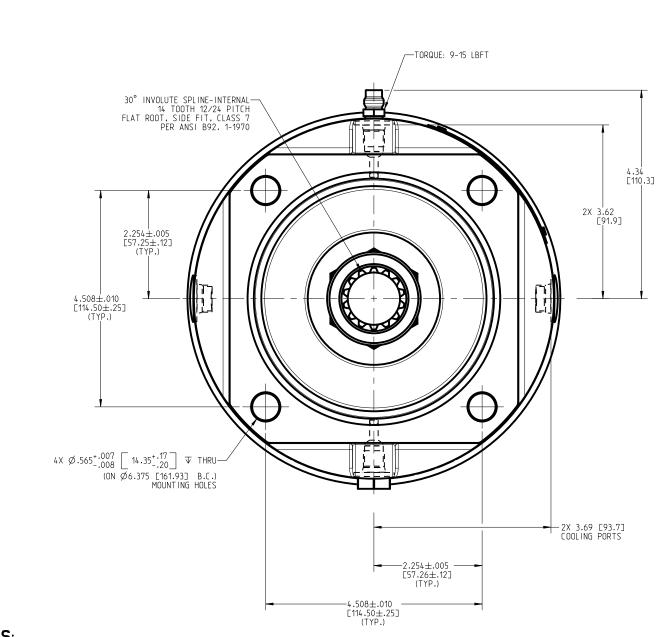

## NOTES:

- NOTES:
  1. FOR USE WITH MINERAL BASE HYDRAULIC OIL ONLY.
  2. DIMENSIONS WITHOUT TOLERANCE MAY VARY BETWEEN UNITS AND ARE FOR REFERENCES PURPOSES ONLY. MILLIMETER VALUES MAY NOT BE AN EXACT CONVERSION OF INCH VALUES.
  3. LINING REPAIR KIT P/N 12-501-014
  4. BEARING REPAIR KIT P/N 12-501-006
  5. O-RING REPAIR KIT P/N 12-501-002
  6. SPRING REPAIR KIT P/N 12-501-008
  7. RECOMMEND USING GRADE 8 BOLTS AND APROPRIATE WASHERS FOR INSTALLATION. TO PREVENT BINDING, RUN THE BOLTS IN ALTERNATELY UNTIL SNUG. TORQUE GRADE 8 BOLTS TO 80-90 LBFT. USE SUITABLE LOCTITE ON THE BOLT THREADS.
  8. WHEN BRAKE IS MOUNTED TO A MOTOR, ALL AVAILABLE MOUNTING HOLES MUST BE USED.

| SPECIFICATIONS:                |                                                                                                                               |  |  |
|--------------------------------|-------------------------------------------------------------------------------------------------------------------------------|--|--|
| TYPE:                          | WET MULTIPLE DISC BRAKE, SPRING APPLY, HYDRAULIC RELEASE                                                                      |  |  |
| TORQUE RATING:                 | 4.400 LBIN STATIC (BREAKAWAY) TO 0 PSI BACK PRESSURE.<br>ACTUAL TORQUE MAY VARY BY UP TO 10% DUE TO MANUFACTURING TOLERANCES. |  |  |
| RELEASE PRESSURE:              | 130 PSI INITIAL, 180 PSI FULL                                                                                                 |  |  |
| MAXIMUM OPERATING:<br>PRESSURE | 3.000 PSI                                                                                                                     |  |  |
| MAXIMUM SPEED:                 | 3,900 RPM                                                                                                                     |  |  |
| LINING MATERIAL:               | SINTERED BRONZE                                                                                                               |  |  |
| APPROXIMATE WEIGHT:            | 40 LB.                                                                                                                        |  |  |