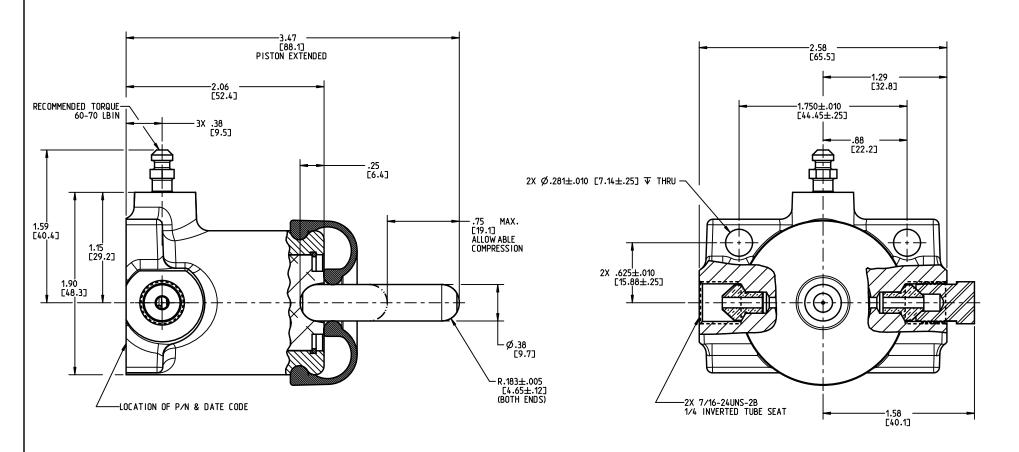

## NOTES:

FOR USE WITH MINERAL BASE HYDRAULIC OIL ONLY.
 DIMENSIONS MAY VARY SLIGHTLY BETWEEN UNITS AND ARE TO BE USED FOR REFERENCE PURPOSES ONLY. MILLIMETER VALUES MAY NOT BE AN

EXACT COVERSION OF INCH VALUES.

3) REPAIR KIT P/N 02-100-029.

## PERFORMANCE CHARACTERISTICS:

1) BORE: Ø1.000 IN. [25.4 mm] 2) STROKE: .75 IN. [19.1 mm]

COMPONENT AND SYSTEM RECOMMENDATIONS MADE BY MICO, INC ARE BASED ON INFORMATION SUPPLIED BY POTENTIAL USER AND/OR SYSTEM BESIGNER. THE POTENTIAL USER AND/OR DESIGNER MUST MAKE FINAL ACCEPTANCE AND APPROVAL OF COMPONENTS AND SYSTEM AFTER TESTING PERFORMANCE ON AN ACTUAL APPLICATION FOR WHICH SYSTEM WAS DESIGNED.

**INCH** 

[MILLIMETER]

SCALE 1.000 SLAVE CYLINDER

DWN SHYPO 2014-12-29 DPD 2015-01-16

X NO APVD ENGRG BSW 2014-12-29 CUSTOMER COPY 3\*

01-JAN-2012