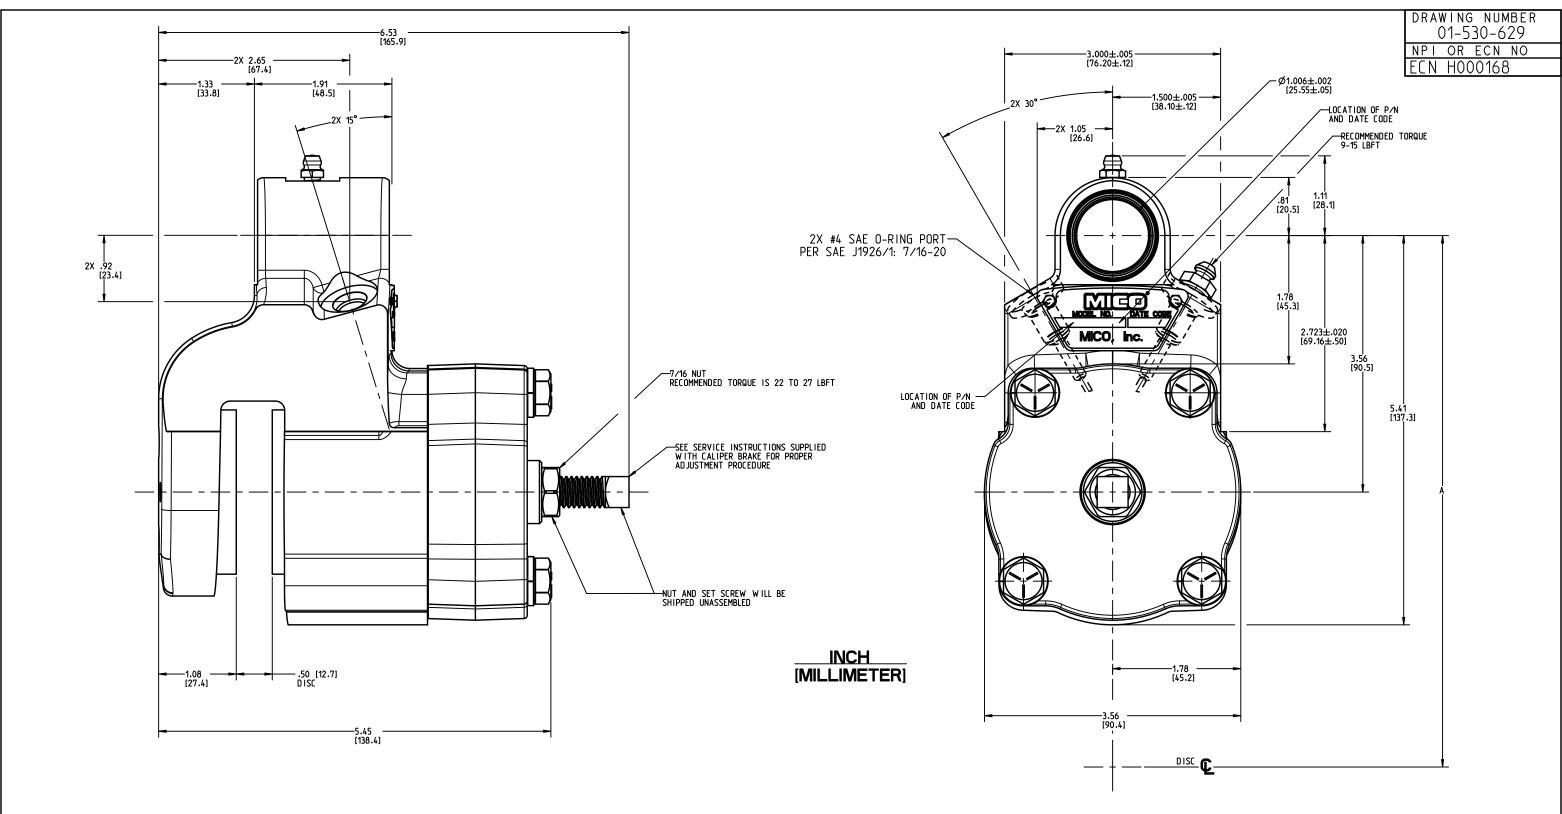

- NOTES:

  1) TO BE USED WITH DOT 3, 4, OR 5 BRAKE FLUID ONLY.
  2) DIMENSIONS MAY VARY SLIGHTLY BETWEEN UNITS ARE TO BE USED FOR REFERENCE PURPOSES ONLY. MILLIMETER VALUES MAY NOT BE AN EXACT CONVERSION OF INCH VALUES.
  3) APPLY A MOLY BASE GREASE THRU ZERK FITTING AFTER ASSEMBLY UNTIL GREASE IS OBSERVED EXITING SEALS.
  4) BRAKE SHOWN IN APPLIED POSITION.
  5) BRAKE SURFACE FINISH: ZINC CHROMATE YELLOW PER ASTM B633, TYPE II, SC2 6) LINING MATERIAL: NON-ASBESTOS, LEAD FREE 7) SEAL KIT P/N 02-500-040.
  8) REPAIR KIT P/N 02-500-226.
  9) LINING KIT P/N 20-060-113.

## PERFORMANCE CHARACTERISTICS: 1) BRAKE TORQUE: Bt (LBIN) = 3840 X (DISC RADIUS - 1.18) 2) MAXIMUM TORQUE ACHIEVED ONLY AFTER BRAKE HAS BEEN PROPERLY ADJUSTED AND BURNISHED. 3) COMPLETE RETRACTION PESSURE: 1,500 PSI. 4) MAXIMUM CONTINUOUS DUTY PRESSURE IS 2000 PSI. 5) MAXIMUM INTERMITTENT DUTY PRESSURE IS 2500 PSI. 6) VOLUME REQUIRED FOR COMPLETE RETRACTION: .80 CU IN. MAXIMUM. 7) CAUTION: DISC RUBBING SPEED SHOULD NOT EXCEED 5,000 FT./MIN. 8) "A" DIMENSION = DISC RADIUS + 2.38 INCHES (DISC DIA. FROM 9 TO 15 INCHES). "A" DIMENSION = DISC RADIUS + 2.50 INCHES (DISC DIA. GREATER THAN 15 INCHES).