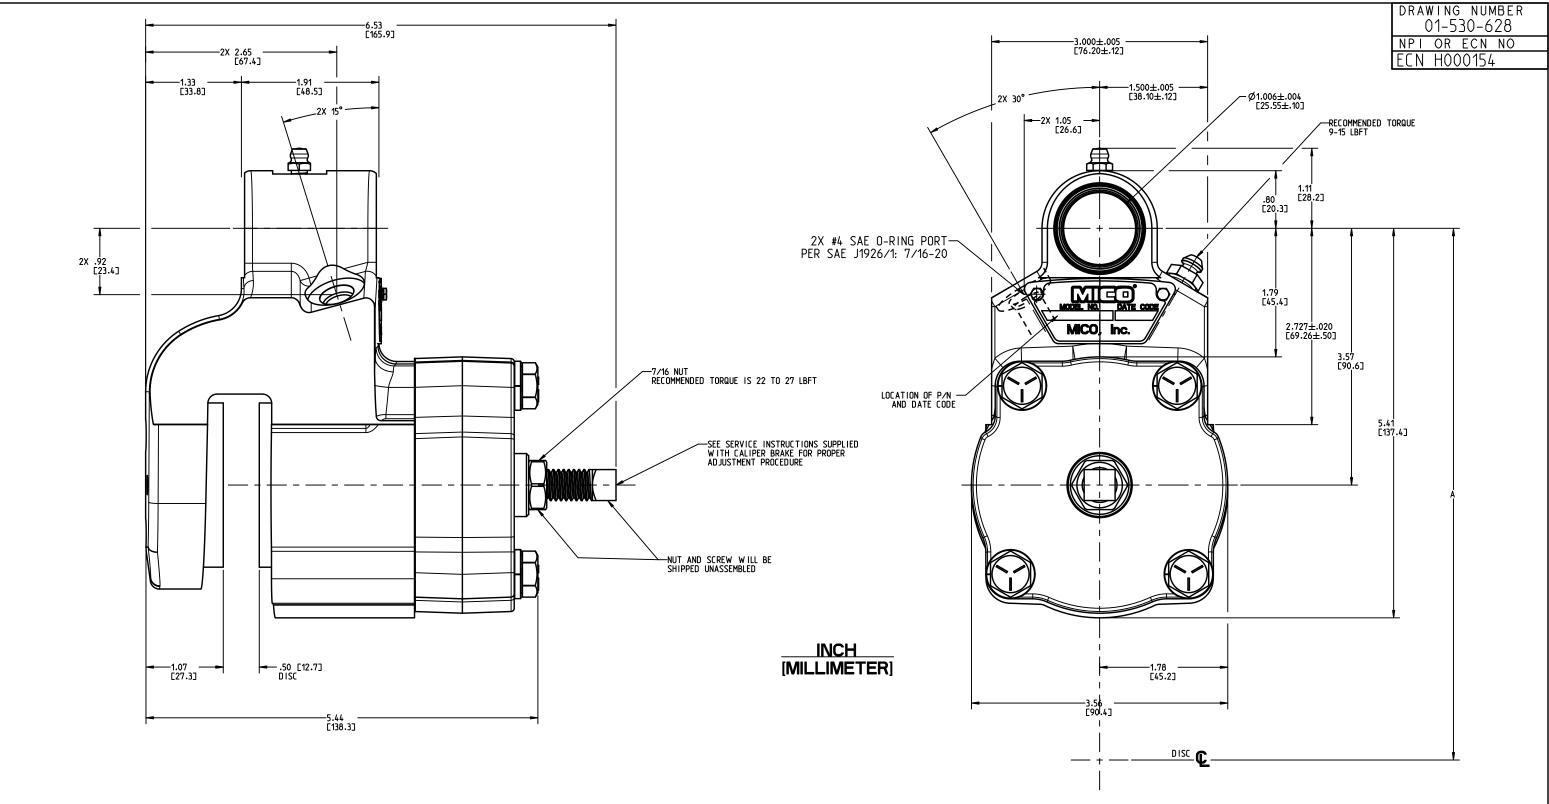

## **NOTES**:

- 10 TO BE USED WITH MINERAL BASE HYDRAULIC OIL ONLY.
  2) DIMENSIONS MAY VARY BETWEEN UNITS AND ARE TO BE USED FOR REFERENCE PURPOSES ONLY. MILLIMETER VALUES MAY NOT BE AN EXACT CONVERSION OF INCH VALUES.
  3) APPLY A MOLY BASE GREASE THRU ZERK FITTING AFTER ASSEMBLY UNTIL GREASE IS OBSERVED EXITING SEALS.
  4) BRAKE SHOWN IN THE HYDRAULICALLY APPLIED POSITION.
  5) BRAKE SURFACE FINISH: ZINC CHROMATE YELLOW PER ASTM B633, TYPE II, SC2 6) LINING MATERIAL: NON-ASBESTOS, LEAD FREE
  7) SEAL KIT P/N 02-500-058.
  8) REPAIR KIT P/N 02-500-224.
  9) LINING KIT P/N 20-060-113.

- 9) LINING KIT P/N 20-060-113. 10) UNIT COMES WITH SAE 37° (JIC) #4 STRAIGHT O-RING ADAPTOR.

## PERFORMANCE CHARACTERISTICS: 1) BRAKE TORQUE: Bt (LBIN) = 3840 X (DISC RADIUS - 1.18) 2) MAXIMUM TORQUE ACHIEVED ONLY AFTER BRAKE HAS BEEN PROPERLY ADJUSTED AND BURNISHED. 3) COMPLETE RETRACTION PESSURE: 1,500 PSI. 4) MAXIMUM CONTINUOUS DUTY PRESSURE IS 2000 PSI. 5) MAXIMUM INTERMITTENT DUTY PRESSURE IS 2500 PSI. 6) VOLUME REQUIRED FOR COMPLETE RETRACTION: .80 CU IN. MAXIMUM. 7) CAUTION: DISC RUBBING SPEED SHOULD NOT EXCEED 5,000 FT./MIN. 8) "A" DIMENSION = DISC RADIUS + 2.38 INCHES (DISC DIA. FROM 9 TO 15 INCHES). "A" DIMENSION = DISC RADIUS + 2.50 INCHES (DISC DIA. GREATER THAN 15 INCHES).

| 0      | SCALE<br>0.750        | TITLE SPRING BRAKE           |      |                             |  |         |
|--------|-----------------------|------------------------------|------|-----------------------------|--|---------|
| E<br>D | DWN JJC<br>2015-07-08 | APVD PROD ENGRG              | SIZE | DRAWING                     |  | RE۱     |
|        | X NO                  | APVD ENGRG<br>BSW 2015-07-10 | В    | 01-530-628<br>CUSTOMER COPY |  | G<br>¹³ |