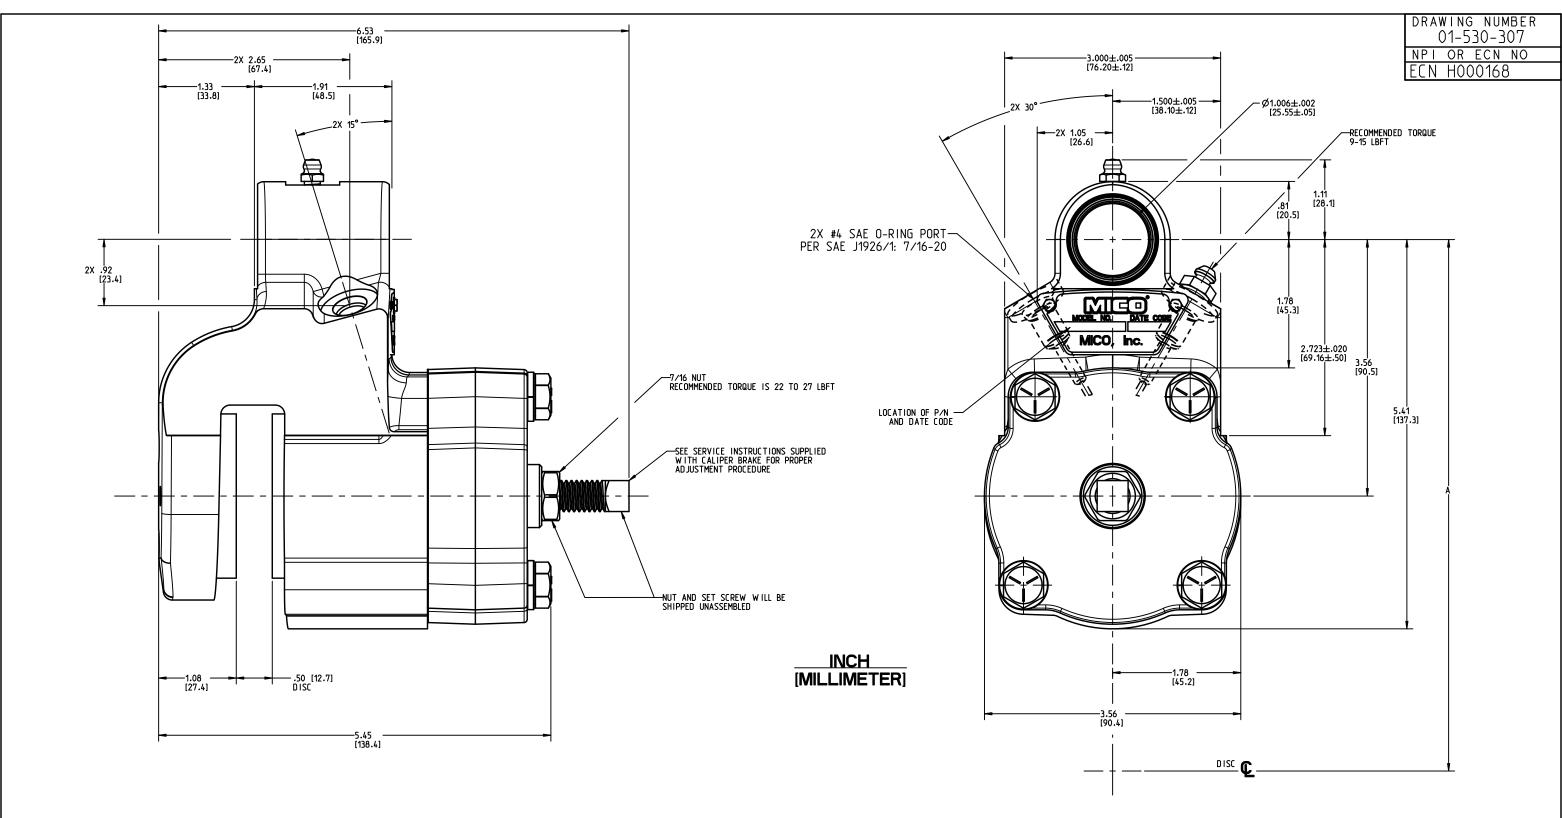

- NOTES:

  1) TO BE USED WITH DOT 3, 4, OR 5 BRAKE FLUID ONLY.

  2) DIMENSIONS MAY VARY BETWEEN UNITS AND ARE TO BE USED FOR REFERENCE PURPOSES ONLY. MILLIMETER VALUES MAY NOT BE AN EXACT CONVERSION OF INCH VALUES.

  3) SLOWLY APPLY GREASE THRU ZERK FITTING AFTER ASSEMBLY UNTIL GREASE IS OBSERVED EXITING SEALS. OVER PRESSURIZING MAY FORCE SEALS OUT OF HOUSING.

  4) BRAKE SHOWN IN APPLIED POSITION.

  5) BRAKE SURFACE FINISH: ZINC CHROMATE YELLOW PER ASTM B633, TYPE II, SC2 OLINING MATERIAL: NON-ASBESTOS, LEAD FREE

  7) SEAL KIT P/N 02-500-040.

  8) REPAIR KIT P/N 02-500-022S.

  9) LINING KIT P/N 20-060-113.

- PERFORMANCE CHARACTERISTICS:

  1) BRAKE TORQUE: Bt (LBIN) = 1920 X (DISC RADIUS 1.18)
  2) MAXIMUM TORQUE ACHIEVED ONLY AFTER BRAKE HAS BEEN PROPERLY ADJUSTED AND BURNISHED.
  3) COMPLETE RETRACTION PESSURE: 1,000 PSI.
  4) MAXIMUM CONTINUOUS DUTY PRESSURE IS 2000 PSI.
  5) MAXIMUM INTERMITTENT DUTY PRESSURE IS 2500 PSI.
  6) VOLUME REQUIRED FOR COMPLETE RETRACTION: .80 CU IN. MAXIMUM.
  7) CAUTION: DISC RUBBING SPEED SHOULD NOT EXCEED 5,000 FT./MIN.
  8) "A" DIMENSION = DISC RADIUS + 2.38 INCHES (DISC DIA. FROM 9 TO 15 INCHES).
  "A" DIMENSION = DISC RADIUS + 2.50 INCHES (DISC DIA. GREATER THAN 15 INCHES).

| ΓΟ<br>Τ. | SCALE<br>0.750     | TITLE<br>SPRING BRAKE        |      |                |     |
|----------|--------------------|------------------------------|------|----------------|-----|
| CE       | DMN 17H            | APVD PROD ENGRG              | SIZE | DRAWING NUMBER | REV |
| ED<br>C. | 2015-11-20<br>X NO | PJS 2015-11-30<br>APVD ENGRG | В    | 01-530-307     | lΕ  |
| D.       |                    | BSW 2015-11-24               | _    | CUSTOMER COPY  | 1 1 |